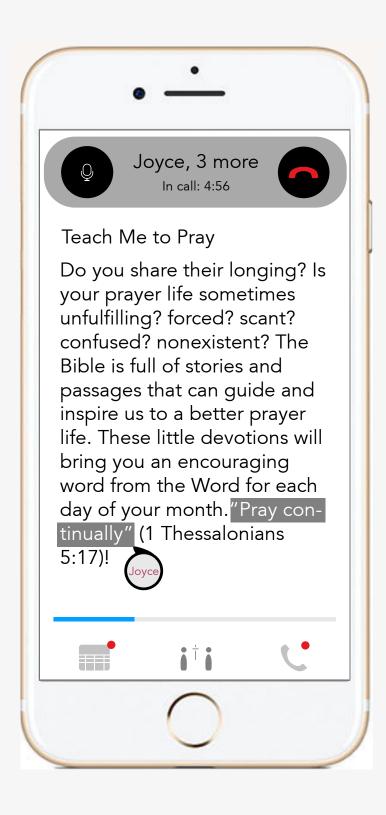

# Prayer Together

Connect with other members of your group through the app.

Call or message each other to encourage through plans and God's Word.

# **Study Together**

In a group call

K discussing the topic & Scripture

and keeping each other on track.