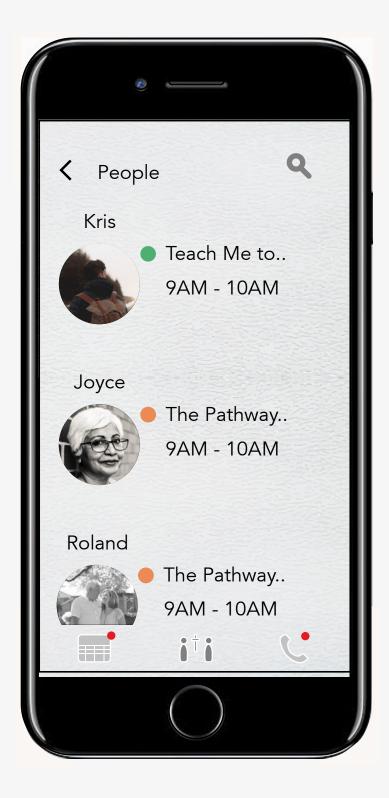

# Picking a Topic

Youversion helps you start plans by yourself.

The PrayConnected companion app helps you start and complete plans with others.

Join church members or small groups already in progress.

Or invite others to join your plans.

# Prayer Together

Connect with other members of your group through the app.

Call or message each other to encourage through plans and God's Word.