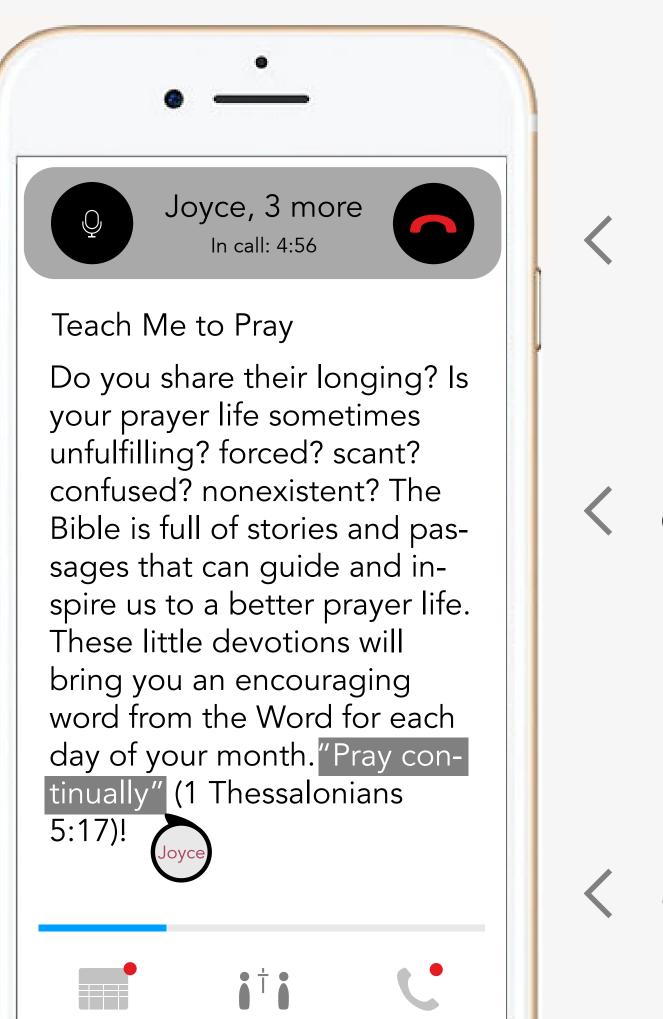

# **Study Together**

In a group call

K discussing the topic & Scripture

and keeping each other on track.