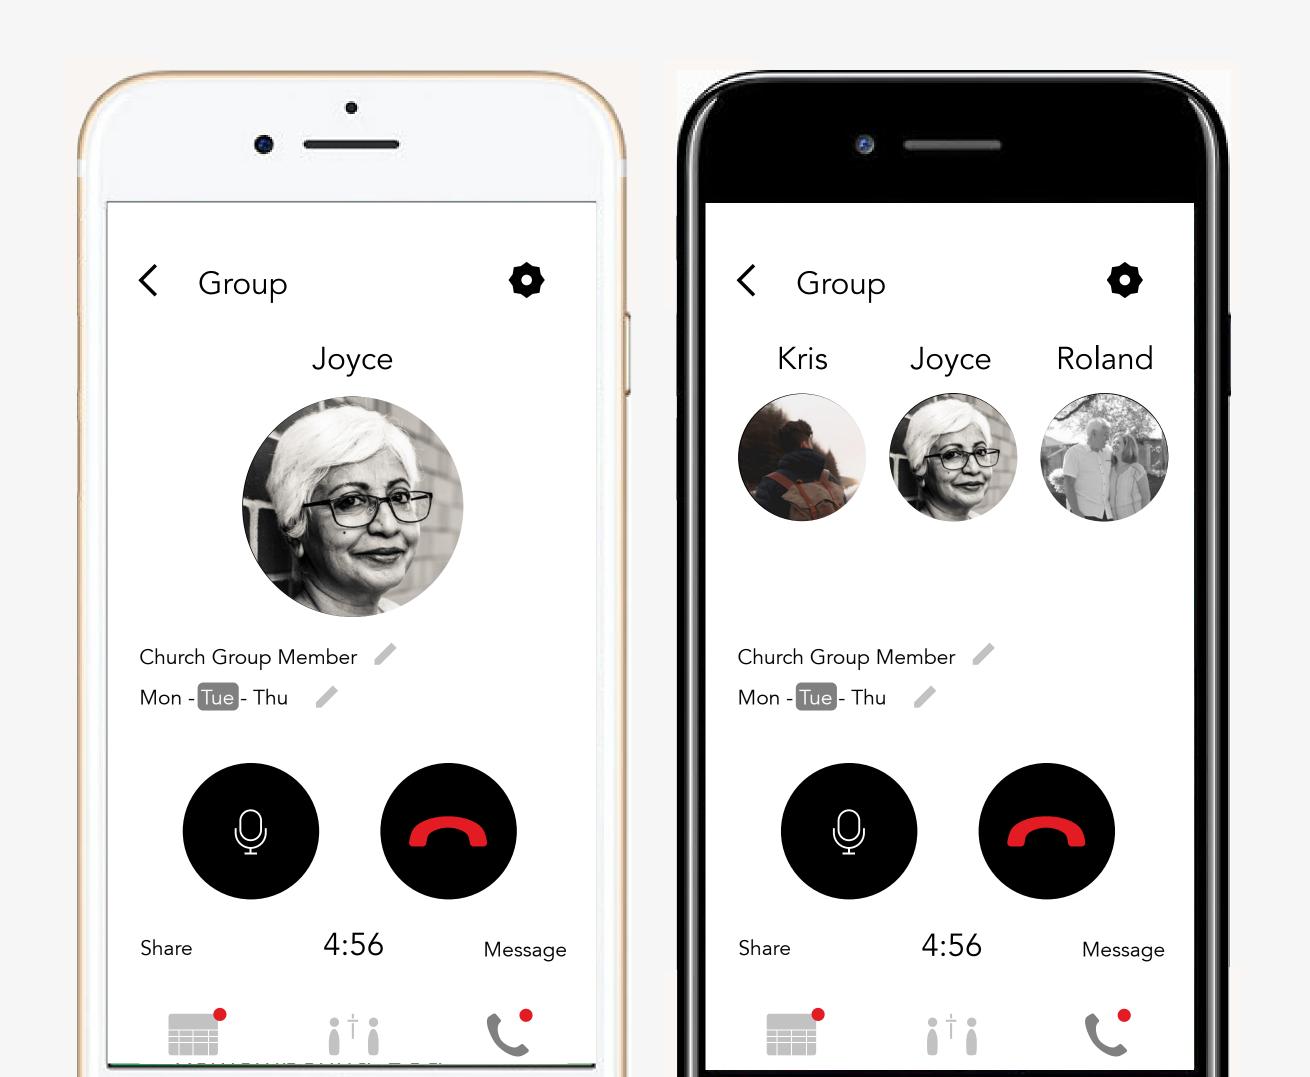

# Prayer Together

Connect with other members of your group through the app.

Call or message each other to encourage through plans and God's Word.