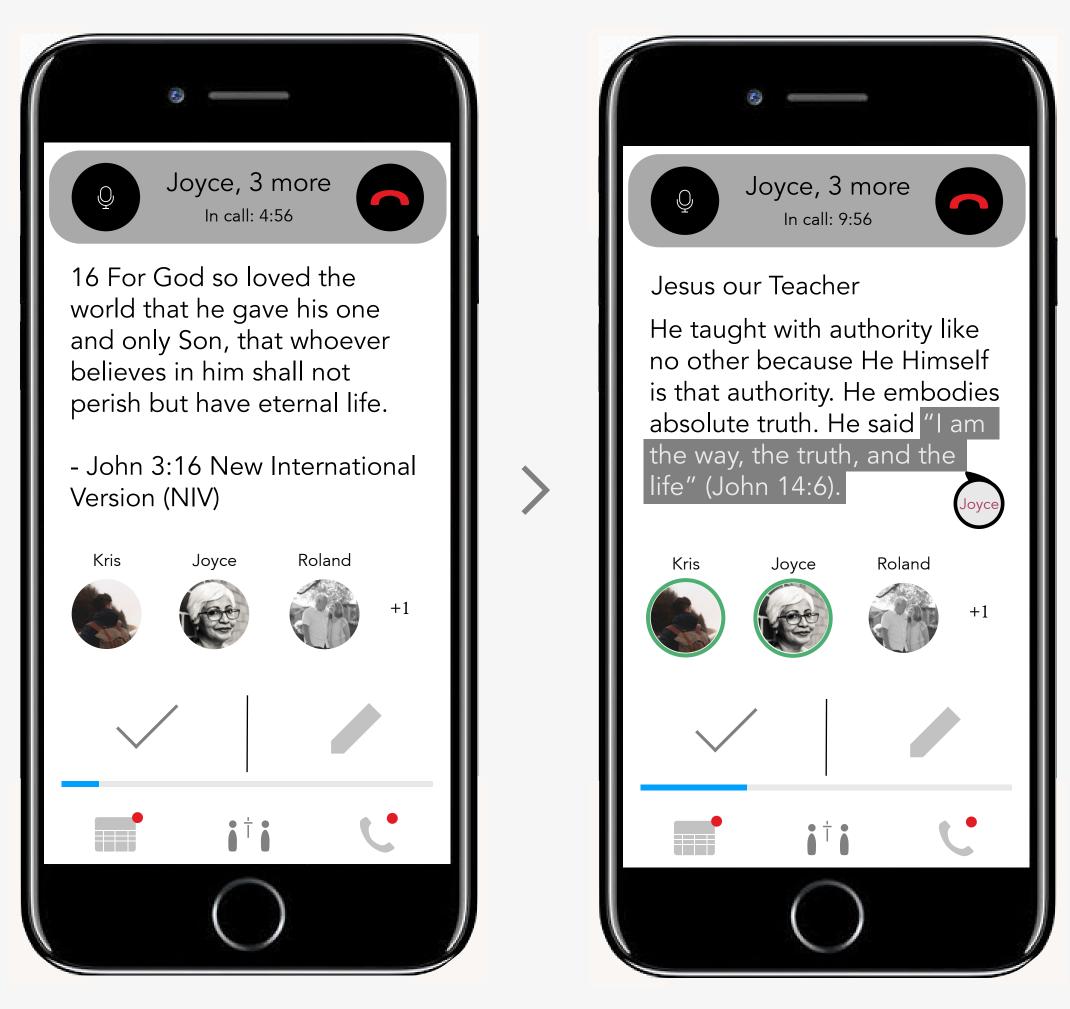

# **Study Together**

In a group call

K discussing the topic & Scripture

and keeping each other on track.

# **Group Study into Group Prayer**

Bible Verse

Relevant Ideas/Focus

Together

Prayer