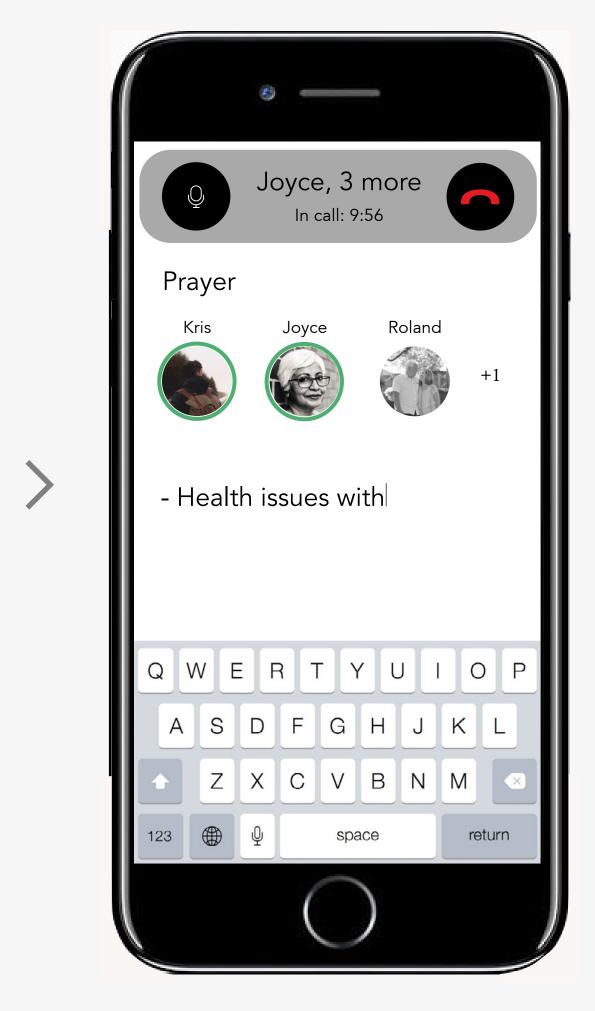

# **Study Together**

In a group call

K discussing the topic & Scripture

and keeping each other on track.

# **Group Study into Group Prayer**

Bible Verse

Relevant Ideas/Focus

Together

Prayer