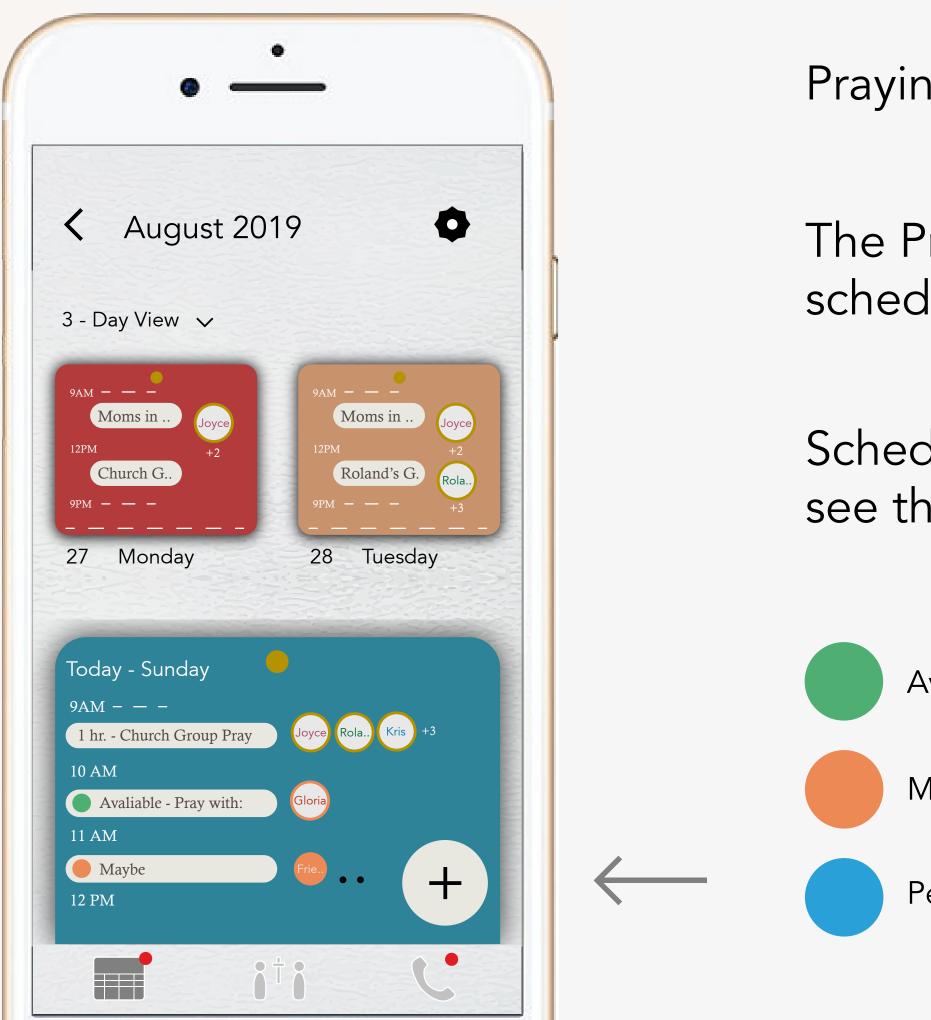

## Praying Together

Calendar System

# Calendar System

Praying with others requires having the time.

The PrayConnected companion app helps you schedule time to pray with others.

Schedule what times you can be present - see the groups you are in, and their schedules.

Available

Maybe

Personal Time