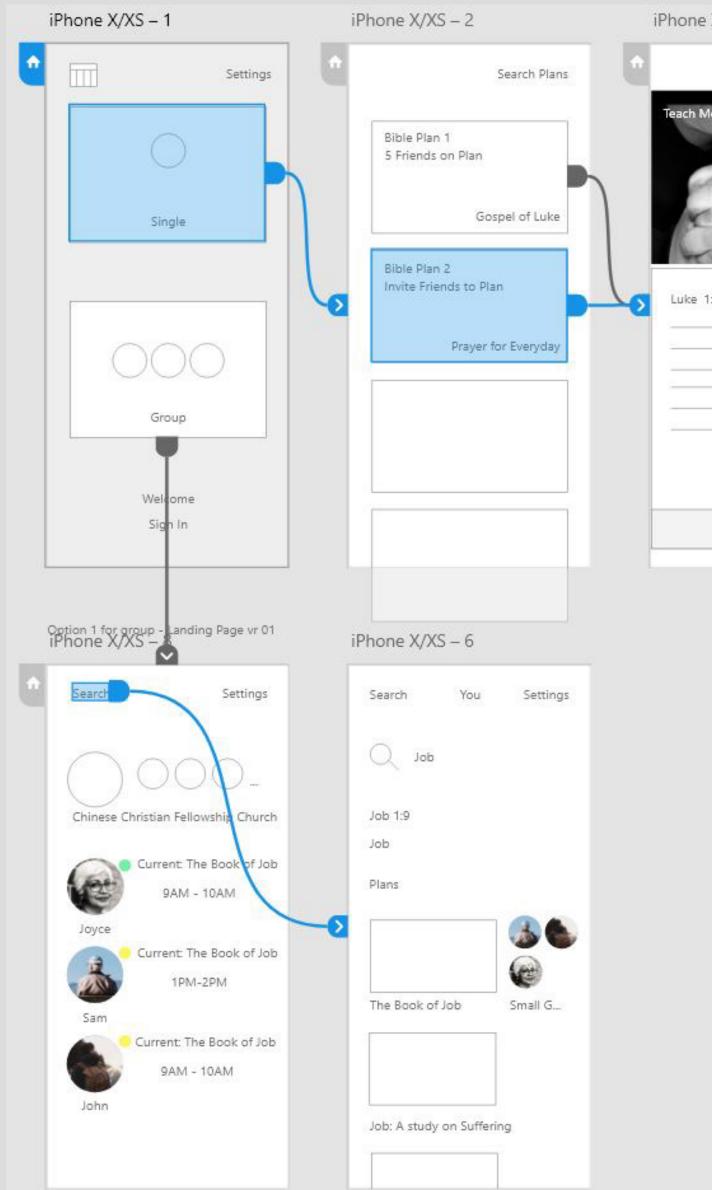

# Picking a Topic

Youversion helps you start plans by yourself.

The PrayConnected companion app helps you start and complete plans with others.

Join church members or small groups already in progress.

Or invite others to join your plans.

# Calendar System

Praying with others requires having the time.

The PrayConnected companion app helps you schedule time to pray with others.

Schedule what times you can be present - see the groups you are in, and their schedules.