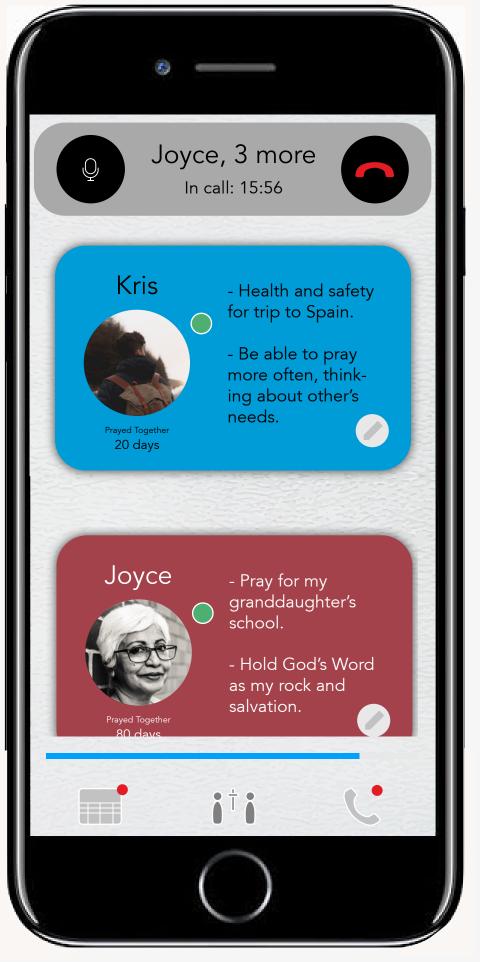

## Praying Together

Calendar System

# Prayer Together

Connect with other members of your group through the app.

Call or message each other to encourage through plans and God's Word.