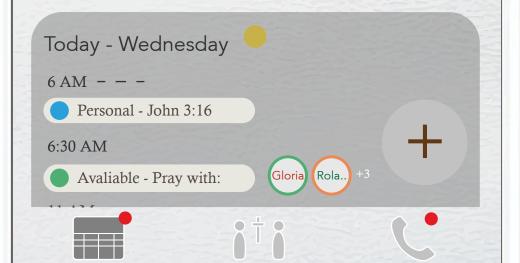

# Calendar System

Praying with others requires having the time.

The PrayConnected companion app helps you schedule time to pray with others.

Schedule what times you can be present - see the groups you are in, and their schedules.

Available

Maybe

Personal Time