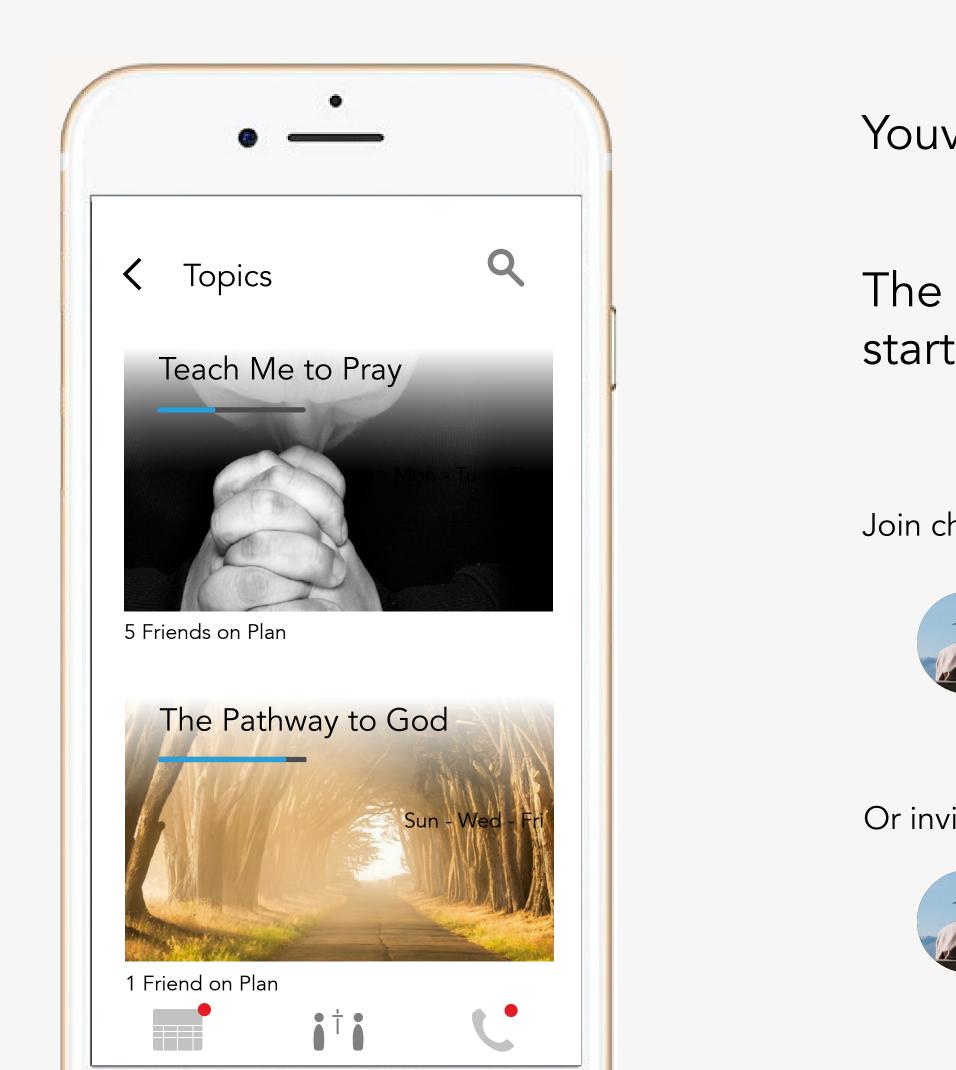

# Picking a Topic

Youversion helps you start plans by yourself.

The PrayConnected companion app helps you start and complete plans with others.

Join church members or small groups already in progress.

Or invite others to join your plans.