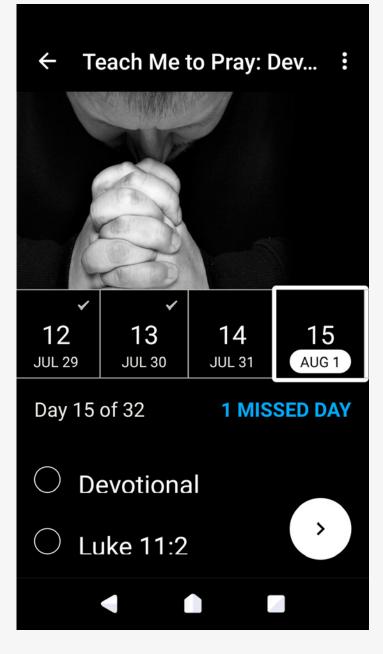

# YouVersion

# "Building on your version of the Bible."

## YouVersion



Content related to the Bible verse, written by churches, or fellowship groups.



Plans



Bible Reading



### Daily Devotions

## What I want to do:

## Focus on glorifying God - beyond the building





# Problem

Designing for older individuals who cannot attend church physically



## **New Features**

+







### Picking a Topic Together or By Yourself

## Praying Together



Calendar System



# Picking a Topic



Youversion helps you start plans by yourself.

The PrayConnected companion app helps you start and complete plans with others.

Join church members or small groups already in progress.



Or invite others to join your plans.



# Prayer Together



Connect with other members of your group through the app.

Call or message each other to encourage through plans and God's Word.



# **Study Together**



In a group call

K discussing the topic & Scripture

and keeping each other